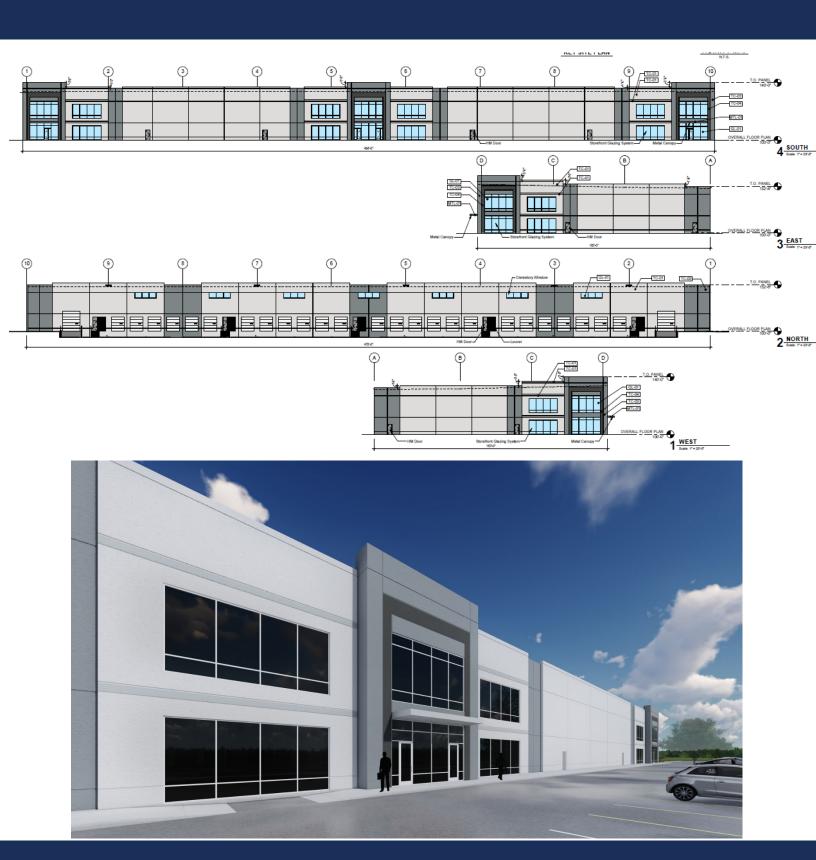

### PROPERTY HIGHLIGHTS

- New construction
- From 76,480 SF (divisible to 25,493 SF)
- Office Finish to Suit
- 28' clear height
- 120' Truck Court
- 129 car parks available
- 25 Dock Doors
- 2 Ramps
- · ESFR sprinkler system
- Floor slab thickness = 6", 4000 PSI
- Truck court thickness = 7", 3600 PSI
- · Hiking and biking trails
- Strategically located with immediate access to the North Dallas Tollway, Highway 380 and Preston Rd
- The Park is a Foreign Trade Zone