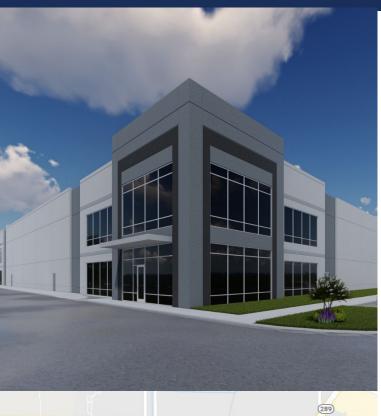

# STAR COMMERCE CENTER V

A MIXED-USE DEVELOPMENT OF BLUE STAR LAND ADDRESS, FRISCO, TEXAS 75033

OFFICE
WAREHOUSING,
LIGHT
ASSEMBLY
AND FULFILLMENT USES

### PROPERTY HIGHLIGHTS

- New construction
- From 76,480 SF (divisible to 25,493 SF)
- Office Finish to Suit
- 28' clear height
- 120' Truck Court
- 129 car parks available
- 25 Dock Doors
- 2 Ramps
- · ESFR sprinkler system
- Floor slab thickness = 6", 4000 PSI
- Truck court thickness = 7", 3600 PSI
- · Hiking and biking trails
- Strategically located with immediate access to the North Dallas Tollway, Highway 380 and Preston Rd
- The Park is a Foreign Trade Zone