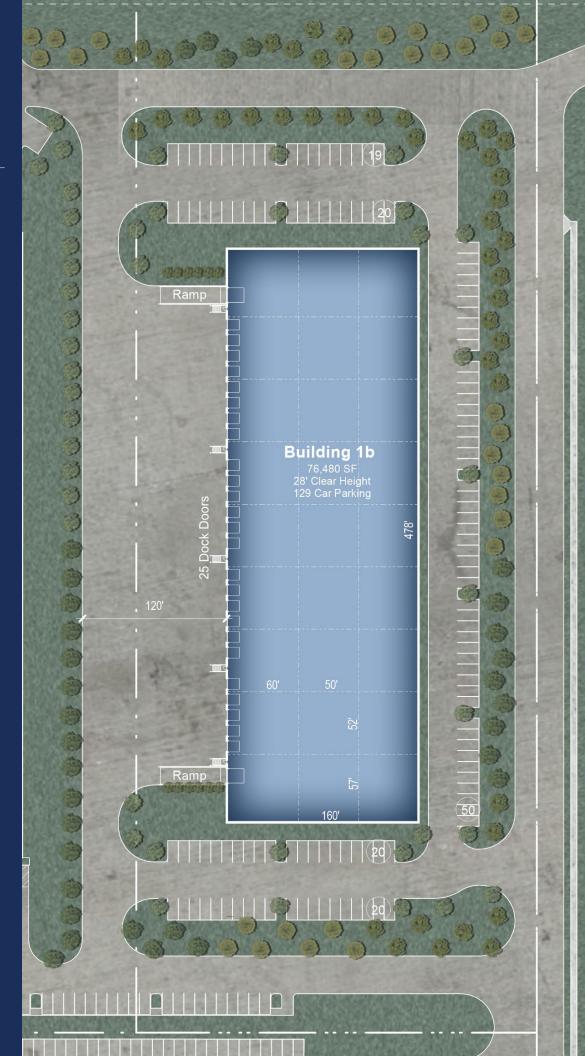

### PROPERTY HIGHLIGHTS

- New construction
- From 76,480 SF (divisible to 25,493 SF)
- Office Finish to Suit
- 28' clear height
- 120' Truck Court
- 129 car parks available
- 25 Dock Doors
- 2 Ramps
- · ESFR sprinkler system
- Floor slab thickness = 6", 4000 PSI
- Truck court thickness = 7", 3600 PSI
- · Hiking and biking trails
- Strategically located with immediate access to the North Dallas Tollway, Highway 380 and Preston Rd
- The Park is a Foreign Trade Zone