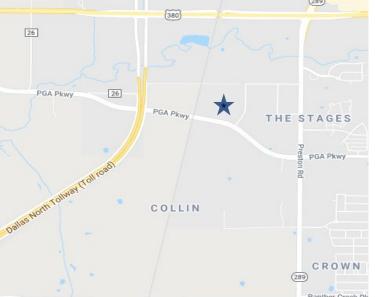

### PROPERTY HIGHLIGHTS

- New construction
- From 76,480 SF (divisible to 25,493 SF)
- Office Finish to Suit
- 28' clear height
- 120' Truck Court
- 129 car parks available
- 25 Dock Doors
- 2 Ramps
- · ESFR sprinkler system
- Floor slab thickness = 6", 4000 PSI
- Truck court thickness = 7", 3600 PSI
- · Hiking and biking trails
- Strategically located with immediate access to the North Dallas Tollway, Highway 380 and Preston Rd
- The Park is a Foreign Trade Zone