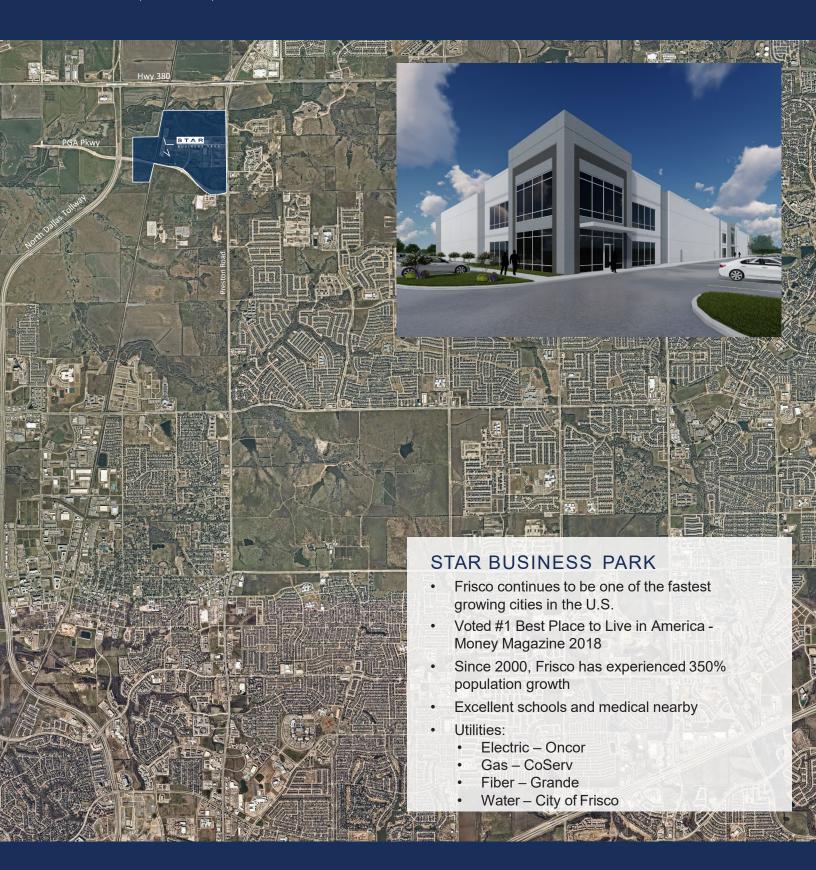

### PROPERTY HIGHLIGHTS

- New construction
- From 76,480 SF (divisible to 25,493 SF)
- Office Finish to Suit
- 28' clear height
- 120' Truck Court
- 129 car parks available
- 25 Dock Doors
- 2 Ramps
- · ESFR sprinkler system
- Floor slab thickness = 6", 4000 PSI
- Truck court thickness = 7", 3600 PSI
- · Hiking and biking trails
- Strategically located with immediate access to the North Dallas Tollway, Highway 380 and Preston Rd
- The Park is a Foreign Trade Zone